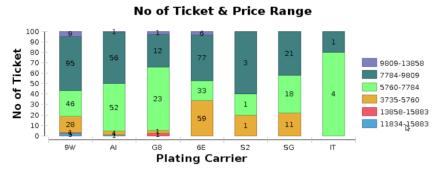

| 62311.0           |
|        | G SPH50          | 17.51           | 1642  | 33          | 28751.4           |
| GSPH   |                  |                 | 2909  | 75          | 91 062.4          |
|        | SDVA15           | 15.96           | 1105  | 8           | 17635.8           |
|        | SDVA25           | 32.22           | 1148  |             | 36988.5           |
|        | SDVA7            | 3.93            | 14.05 | 2           | 5521.6            |
| SDVA   |                  |                 | 3658  | 18          | 60146.01          |



60.74 58.52 55.19 54.81 51.85 48.52 46.67 42.59

### **TRAVEL DASHBOARD**

Simple Dashboard

Involved

Application

> Analysis Dashboard Advanced Analytics



**aalm** research & analytics

### Fares by airline carrier code



### Top 10 sectors travelled by a company





Settled, 68.46%-

**BBL** research & analytics 0

10000 20000 30000 40000 50000

Invoice Count



Copyright @ 2013 aaumanalytics.com. All rights reserved.

## Experience the magic by clicking our Genie



## **Unlock the Genie**



### Let the magic of insights happen!

| Contact us | : <u>geniSIGHTS@aaumanalytics.com</u> |
|------------|---------------------------------------|
| Phone      | : 044 6646 9877                       |
| Web:       | : www.aaumanalytics.com               |