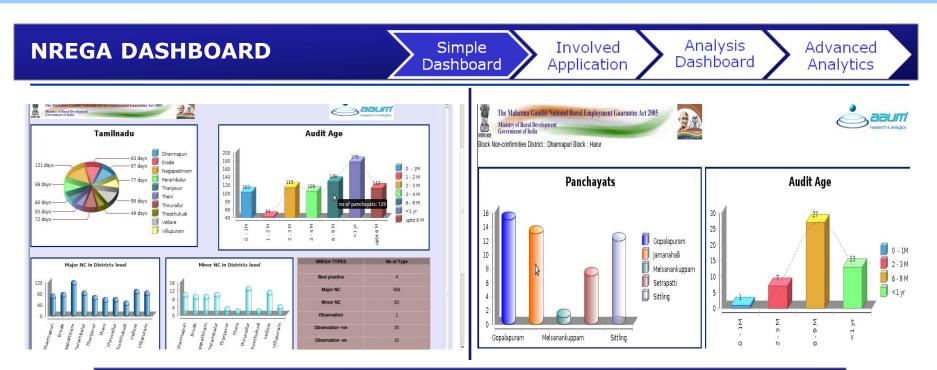

### Multiple possibilities to store content in the format desired by the business

Sno District Block Panchayat Type Identified Date Status On Status 208 Dharmapuri Harur Gopalapuram Minor NC Jun 18, 2010 Jun 25, 2010 Active

### Link: http://121.242.232.136:8080/nrega2011/login.jsp