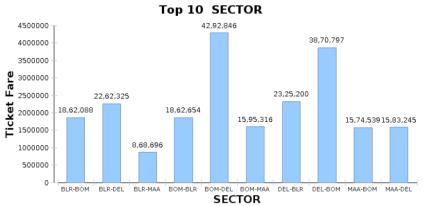

### Top 10 sectors travelled by a company

Settled, 68.46%-

**BBL** research & analytics 0

10000 20000 30000 40000 50000

Invoice Count

Copyright @ 2013 aaumanalytics.com. All rights reserved.