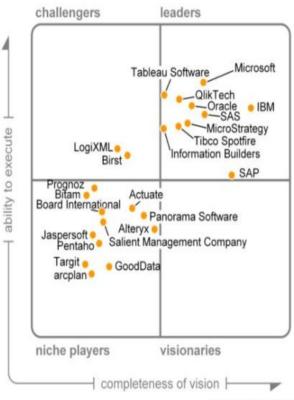

# **Magic Quadrant for BI Platforms**

As of February 2013

(From "Magic Quadrant for Business Intelligence and Analytics Platforms," 5 February 2013)

Gazillion Products are available in the market

**Extensible across Technologies, Platforms, Devices** 