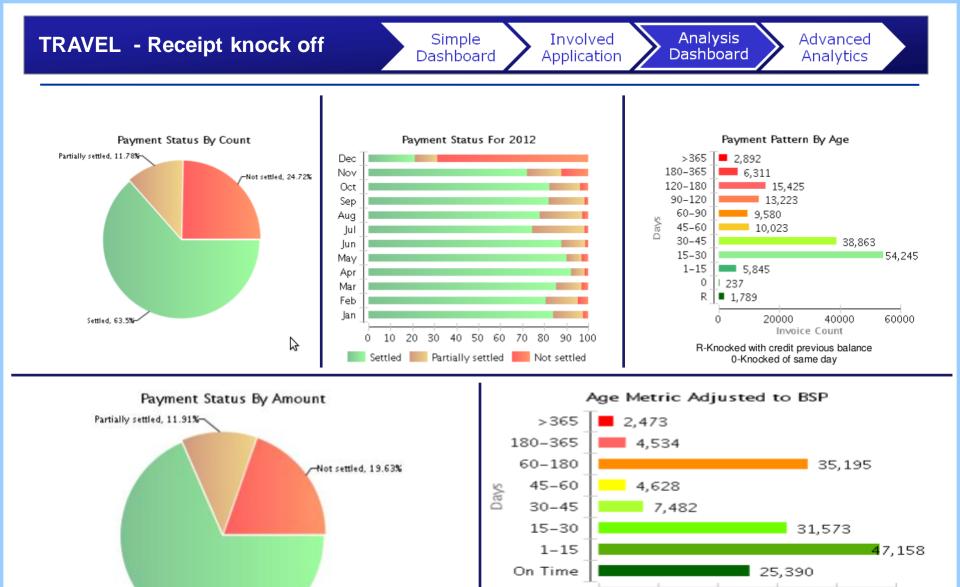

### **TRAVEL DASHBOARD**

Simple Dashboard

Involved

Application

> Analysis Dashboard Advanced Analytics

**aalm** research & analytics