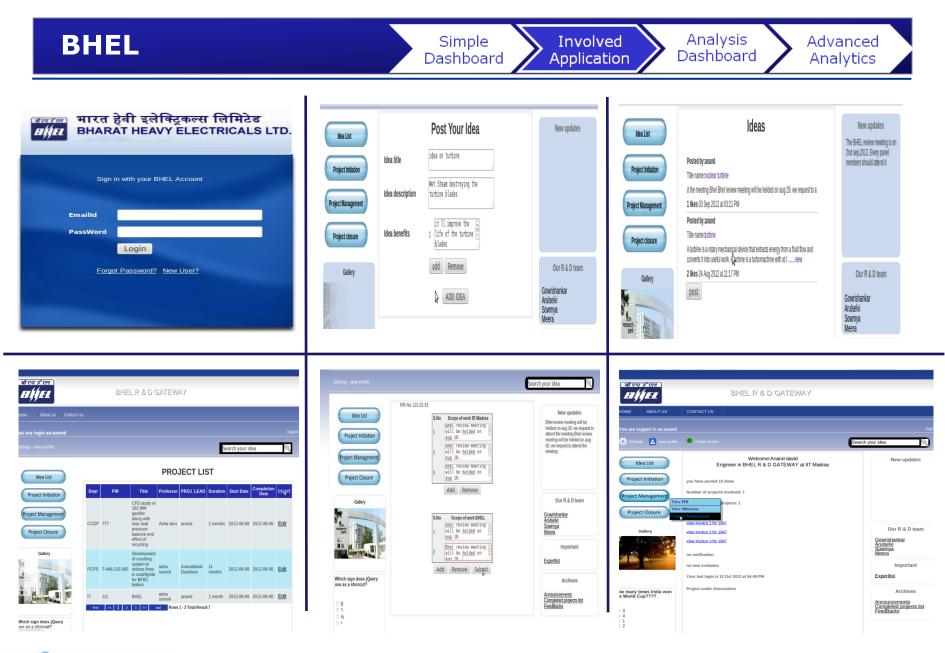

### Link: http://121.242.232.136:8080/nrega2011/login.jsp

### **RETAIL DASHBOARD**

Achieved Target

KABILAN BALA J.P SRINIVA

- 496

71.25 70.00 68.33 57.03 56.25 55.00 49.17 48.75

TOP Achievers For Jan'13

Involved

Application