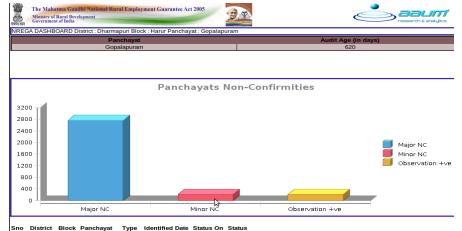

### Multiple possibilities to store content in the format desired by the business

Sno District Block Panchayat Type Identified Date Status On Status 208 Dharmapuri Harur Gopalapuram Minor NC Jun 18, 2010 Jun 25, 2010 Active