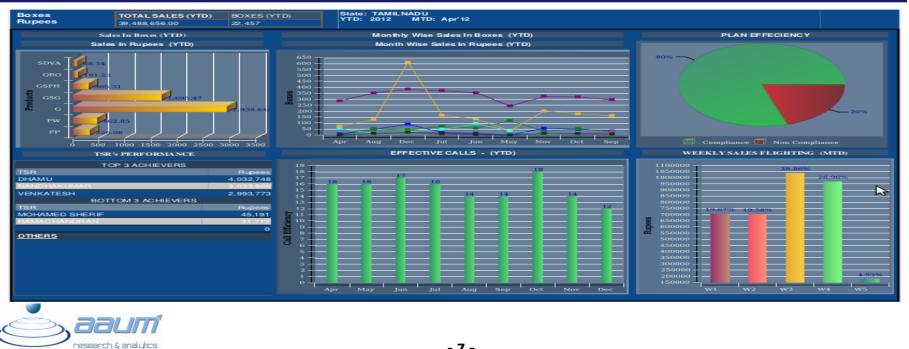

Products Summarv

Apr 16, 2013 3:50 PM PRODUCT SUMMARY DASHBOARDS FOR FEB'2013

### Apr 11, 2013 12:11 PM DAILY SALES DASHBOARDS FOR JANUARY 2013 Effectiveness of calls made - Jan'13 Sales in Rs Sales in Boxes Sales in Units 42,510.21 SDVA 📕 10 SDVA 2,553 Calls Pf 91.062.48 2,909 GSPH 75 GSPH 169,443.83 asa. 153 181,598.38 1.62 56,548.74 GP 51 2,992 115,858.19 PW 46 FW PP 2,659 null 72 null 2,396 171,497,18 Target For Feb'13 Target For Jan'13

🗢 Achieved 🛛 🗢 Target

10 15 20 25 30 35 40 45

Top Achievers For Feb'13

|        | Toducts Guilling |                 |       |             |                   |
|--------|------------------|-----------------|-------|-------------|-------------------|
|        | PRODUCTS         | PRICE PER UNITS | UNITS | TOTAL BOXES | SALES VALUE       |
|        | FP15             | 151.34          | 1384  | 231         | 209454.56         |
|        | FP5              | 79.45           | 1275  | 106         | 101298.75         |
| FP     |                  |                 | 2659  | 336         | 310753.31         |
|        | FW15             | 15.13           | 1489  | 10          | 22528.5           |
|        | FW20             | 20              | 1751  |             | 35020.0           |
|        | FW50             | 41.62           | 1401  | 23          | 58309.6           |
| FW     |                  |                 | 4641  | 45          | 115858.19         |
|        | G30              | 20.43           | 964   | 19          | 19694.5           |
|        | G30020           | 119.18          | 1291  | 65          | 153861.3          |
|        | G70P             | 38.31           | 962   | 32          | 36854.2           |
| GP     |                  |                 | 3217  | 1 15        | 210410.12         |
|        | GSG100PK         | 35.75           | 1574  | 52          | 56270.5           |
|        | GSG200PK         | 59.59           | 1578  | 79          | 94033.0           |
|        | G SG20PK         | 4.5             | 1323  |             | 5953.5            |
|        | G SG50PK         | 19.86           | 1276  | 26          | 25341.3           |
| GSG PK |                  |                 | 5751  | 162         | 181598.3          |
|        | GSG100PL         | 35.75           | 1573  | 52          | 56234.7           |
|        | GSG200PL         | 59.59           | 1290  | 65          | 76871.1           |
|        | G SG20PL         | 4.5             | 14.86 |             | 6687.0            |
|        | GSG50PL          | 19.86           | 14.93 | 30          | 29650.9           |
| GSG PL |                  |                 | 5842  | 1 52        | 169443.8300000000 |
|        | GSPH150          | 49.18           | 1267  | 42          | 62311.0           |
|        | G SPH50          | 17.51           | 1642  | 33          | 28751.4           |
| GSPH   |                  |                 | 2909  | 75          | 91 062.4          |
|        | SDVA15           | 15.96           | 1105  | 8           | 17635.8           |
|        | SDVA25           | 32.22           | 1148  |             | 36988.5           |
|        | SDVA7            | 3.93            | 14.05 | 2           | 5521.6            |
| SDVA   |                  |                 | 3658  | 18          | 60146.01          |

60.74 58.52 55.19 54.81 51.85 48.52 46.67 42.59