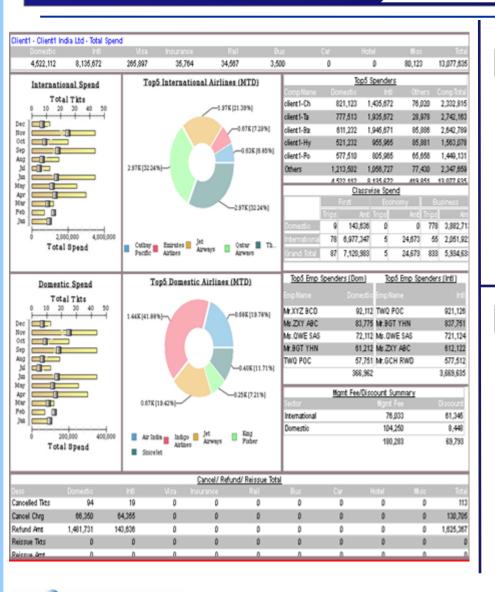

### **TRAVEL DASHBOARD**

Simple Dashboard

Involved

Application

> Analysis Dashboard Advanced Analytics

**aalm** research & analytics

### Fares by airline carrier code

### Top 10 sectors travelled by a company

Settled, 68.46%-

**BBL** research & analytics 0

10000 20000 30000 40000 50000

Invoice Count

Copyright @ 2013 aaumanalytics.com. All rights reserved.